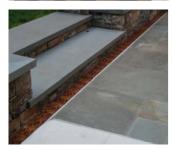

#### **APPLICATIONS**

The gratings meet the requirements of the EN1433 Standard, carry the CE Label loading class C250 and are ADA (American Disability Act) compliant.

With a width of 100mm and a length of 500mm the gratings will fit MEA's following linedrainage systems: U1000, Z1000, LZ1000/80, S1000, LS 1000/80 and EN1000. Screw protections are optional available.

The MEA Design gratings are adding interest and value, much like any quality upgrade. These gratings will add that vital finishing touch for your private property or urban design and are available in under mentioned patterns: