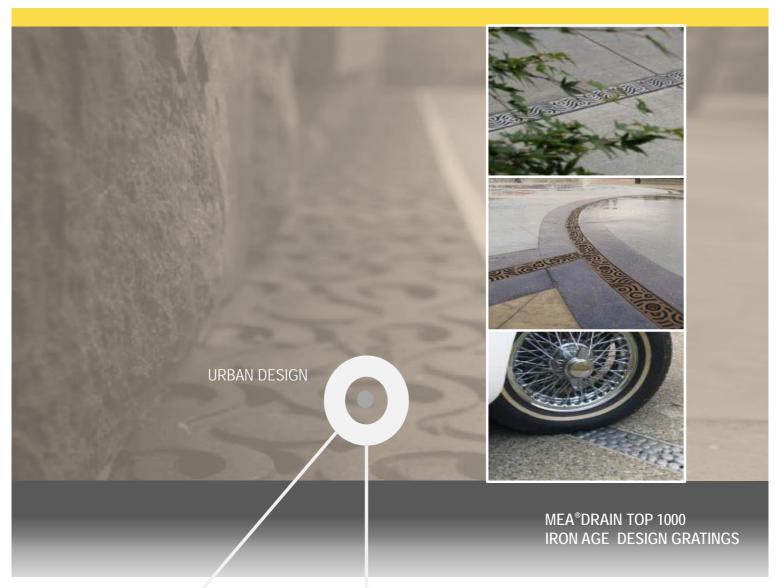

# DECORATIVE GRATINGS FOR URBAN DESIGN

In recent years the visual appearance of towns, cities and private property has become increasingly important. Therefore MEA offers a wide product range with trendy design gratings. Stylish, aesthetically appealing and highly robust; these are just a few of this artistic product's distinctive characteristics.

Manufactured of recycled cast iron the gratings will naturally rust and develop a dark patina, which gives the design grating its typical look.

MEA® Iron Age Design Gratings – The finishing touch for urban design

# MEA® IRON AGE DESIGN GRATINGS

The MEA Design gratings are adding interest and value, much like any quality upgrade. These gratings will add that vital finishing touch for your private property or urban design and are available in under mentioned patterns: