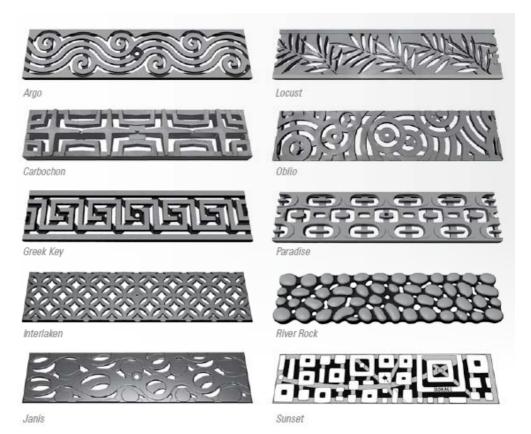

The MEA Design gratings are adding interest and value, much like any quality upgrade. These gratings will add that vital finishing touch for your private property or urban design and are available in under mentioned patterns: