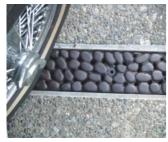

### **NATURAL LOOK**

Cast Iron goes through a process of oxidation, more commonly known as "rust". Most metals, with the exception of gold, go through some form of oxidation. This oxidation process creates a tightly adhering iron oxide coating known as the passivation layer, which actually protects the bulk iron from further oxidation. In other words, once the passivation layer is created the oxidation slows dramatically and the iron remains intact for a very long time. The raw, uncoated design grating will quickly develop a fine orange rust layer on the surface with the on-set of oxidation.

After approximately one year, depending the surrounding and the weather conditions, the MEA Iron Age Design gratings will become their typical natural reddish brown look.

MEA® Iron Age Design Gratings are environmental friendly and designed to be wheelchair and disability friendly.